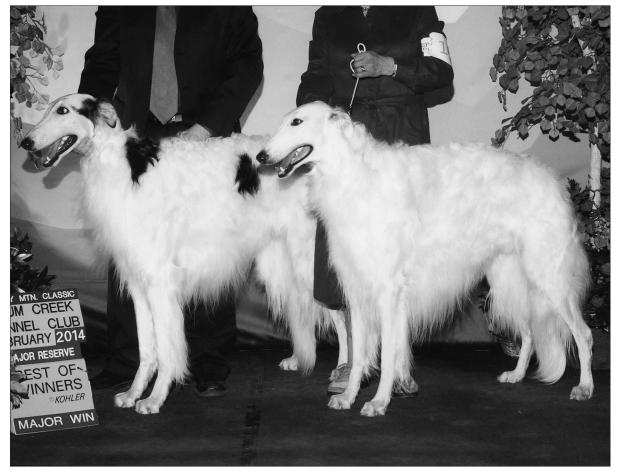

Mousse, pictured here going Best of Winners at the 2014 RMBC trophy supported show, finished his championship with four majors with all points earned from the Bred by Exhibitor class. He is pictured here with his brother, Novgorod Magiya Romulivich at Folly Otrs who was RWD (handled by Dan Heidel). Mousse and Magic both live with Maggie Rice.